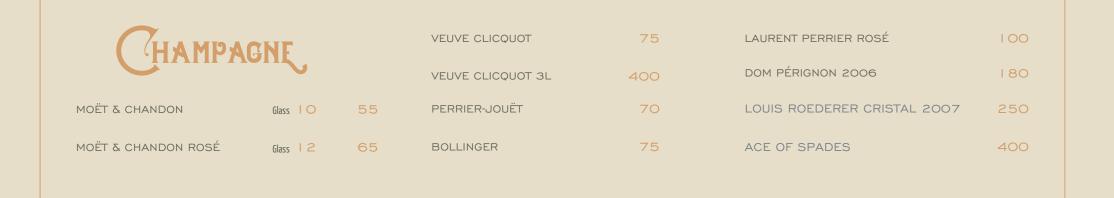

macho on the inside.                                                                                                                              |            |        | Juliet is effervescent, with a fine and persistent sparkle. She is<br>a delicate pink, reminiscent of peach blossom and rose. |       |            |
| Italy - This aromatic and fruity wine has subtle mineral notes backed with a mouthwatering citrus finish.              |       |      |          | ALMA DE CHILE PINOT NOIR  Chilie - The essence of this Pinot Noir wine is its aroma of stratcherry. Overall an earthy wine, with a fruity, redcurrant finish. | vberry and | 23     | d deficate pility, reminiscent of peach plosson and lose.                                                                     |       |            |



#### BOTTLES

| PERONI                                                | 4   | BIRRA MORETTI               | 4   |
|-------------------------------------------------------|-----|-----------------------------|-----|
| DESPERADOS                                            | 4.2 | CORONA                      | 3.8 |
| BLUE MOON                                             | 4   | LUCKY BUDDHA                | 4.2 |
| BREWDOG<br>VAGABOND                                   | 4.4 | EINSTOK WHITE ALE           | 4.6 |
| FRULI                                                 | 4.5 | BREWDOG ELVIS<br>JUICE (GF) | 5.6 |
| REKORDERLIG<br>STRAWBERRY<br>& LIME / WILD<br>BERRIES | 4.6 | WAINWRIGHTS                 | 3.5 |

# Ask about our range of local beer can & bottle specials

| DRAUGHT & ALES